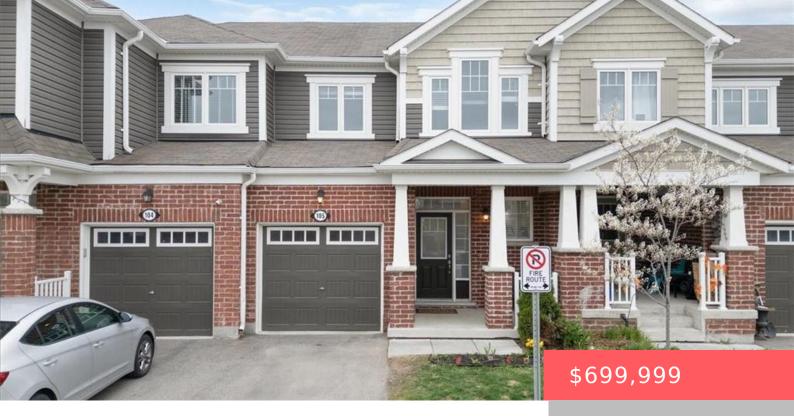

## 143 RIDGE RD, CAMBRIDGE, ON N3E 0E1, CANADA

https://krealtypros.com

Welcome to this beautifully maintained 3-Bedroom, 2.5 Bath Townhome where modern updates and a spacious layout offers a perfect blend of comfort, style and convenience. Sleek and stylish Kitchen with large 4-seat island and ample cabinetry offer both form and function, making it a dream space for home chefs and hosts alike. Step outside to [...]

- 3 hads
- 3 baths
- Row/Townhouse
- Residential
- Active
- 1485 sq ft

## **Building Details**

**Covered Spaces:** 1 **Construction Materials:** Aluminum Siding, Brick

**Garage Spaces:** 1 **Roof:** Asphalt Shing

## **Amenities & Features**

Water Source: Municipal Architectural Style: Two Story

Sewer: Sewer (Municipal) Cooling: Central Air

**Attached Garage Yes/ No:** 1 Interior Features: Other

**Heating:** Forced Air, Natural Gas **Frontage Type:** West