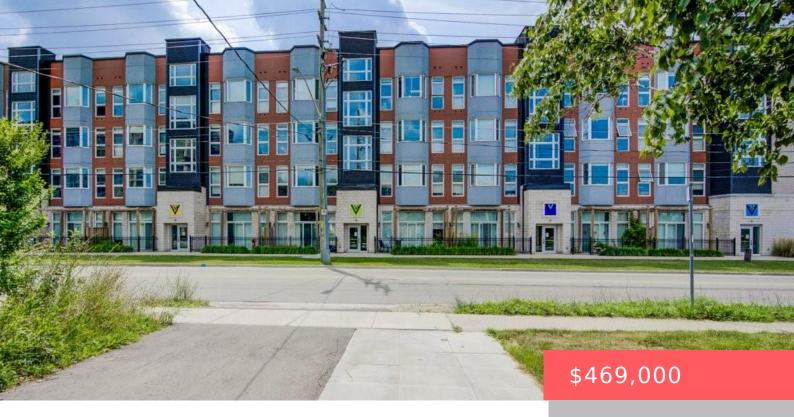

## WATERLOO, ON, N2L 0G3

https://krealtypros.com

Welcome to 253 ALBERT Street Unit #104. This corner unit is one of the best-located apartments in the building, the main floor unit has large Bright Windows with a flood of lights throughout the day with Great Views Of Waterloo with 13+ Ceiling, featuring a two-Bedroom suite with closets and two bathrooms with a [...]

- 2 heds
- 2 baths
- Condo/Apt Unit
- Residentia
- Active
- 741 sq ft

**Building Details** 

Building Area Total: 741 sq ft

**Security Features:** Carbon Monoxide

Detector, Smoke Detector

Roof: Other

Year Built Details: Owner

Construction Materials: Brick, Concrete,

Metal/Steel Siding, Steel Siding, Stone