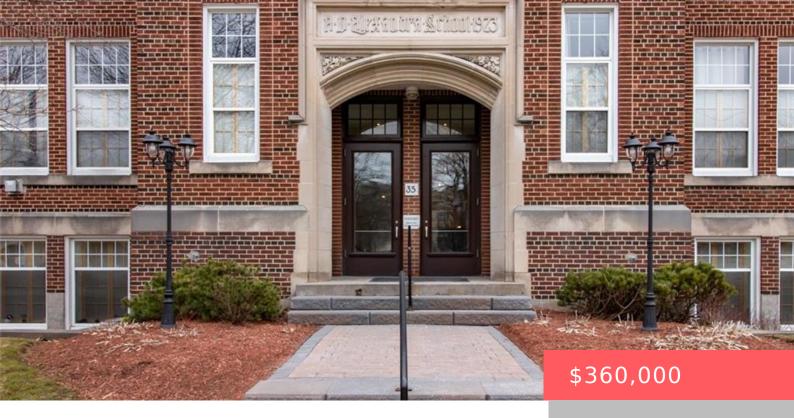

## 35 ALEXANDRA AVE, WATERLOO, ON N2L 1L4, CANADA

https://krealtypros.com

Discover the charm and character of The Alex, a one-of-a-kind condo building converted from the historic Alexandra Public School. This unique one-bedroom, one-bathroom unit is perfect for first-time home buyers, professionals, and investors alike. Offering excellent value compared to other Uptown options, this condo provides an affordable entry point into one of Waterloo's most desirable [...]

## **Building Details**

Building Area Total: 488 sq ft

Security Features: Carbon Monoxide Detector(s), Smoke

Detector(s)

**Construction Materials:** Brick

Year Built Details: Estimate

**Building Name:** The Alex