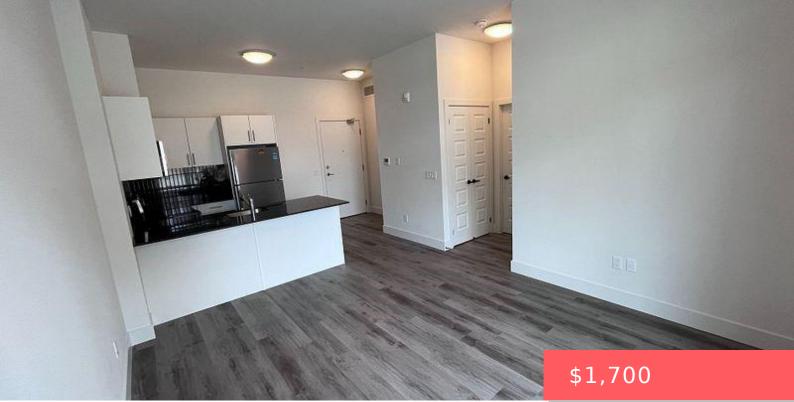

## 103 ROGER ST, WATERLOO, ON N2J 0G2, CANADA

https://krealtypros.com

INTRODUCING A SPACIOUS, 1 BEDROOM CONDO IN AN UNBEATABLE LOCATION. CLOSE TO WILFRID LAURIER UNIVERSITY, UNIVERSITY OF WATERLOO, LRT, AND HWY 85. THE MODERN KITCHEN FEATURES STYLISH UPGRADES LIKE STAINLESS STEEL APPLIANCES AND QUARTZ COUNTERTOPS. WITH ITS PRIME LOCATION, IT'S CONVENIENTLY NEAR GOOGLE, SUNLIFE, SHOPIFY, KITCHENER GO STATION, KW HOSPITAL, AND MORE. THIS CONDO EFFORTLESSLY [...]

## Architectural Style: 1 Storey/Apt

Appliances: Dishwasher, Dryer, Refrigerator, Stove, WasherSewer: Sewer (Municipal)Cooling: Central AirInterior Features: NoneHeating: Electric Forced AirFurnished: UnfurnishedFrontage Type: NorthInterior Features: None