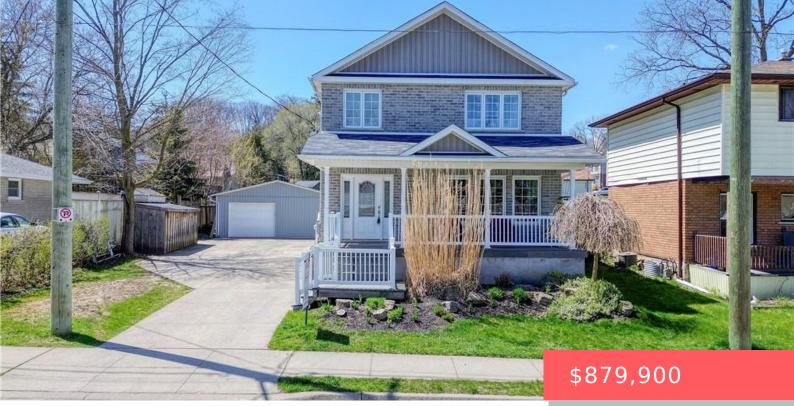

## CAMBRIDGE, ON, N1S 3E2

https://krealtypros.com

Welcome to your own private oasis in West Galt, Cambridge! Enter 102 Tait St., a captivating two-story single-detached home meticulously designed with a custom touch, complete with your very own in-ground pool. Constructed in 2009, this home offers over 1700 above-grade sqft of living space plus a fully finished basement featuring 3 bedrooms and 2 [...]

## • 3 hode

- 3 baths
- Single Family Residence
- Residentia
- Active
- 1702 sq ft

## **Building Details**

Building Area Total: 2352 sq ft

Security Features: Carbon Monoxide Detector(s), Smoke Covered Spaces: 2 Detector(s)

Construction Materials: Vinyl Siding

Roof: Asphalt Shing

**Parking Features:** Detached Garage, Concrete, Heated