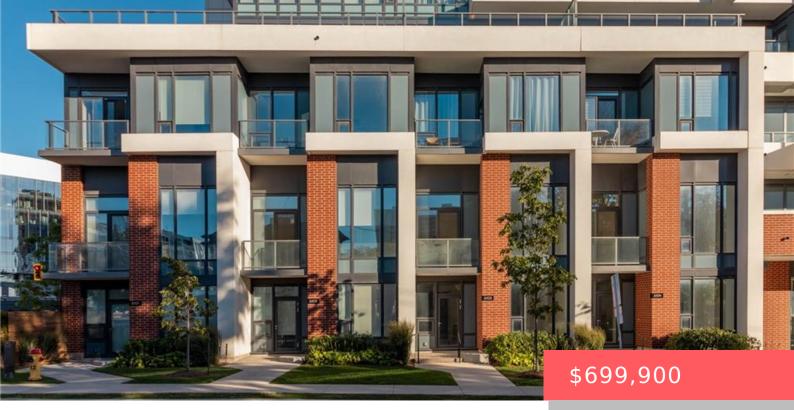

## 647 KING ST W, KITCHENER, ON N2G 1C9, CANADA

https://krealtypros.com

Welcome to Unit 102 at 5 Wellington Street, a rare and refined multi-level residence where architectural elegance meets urban sophistication in the heart of Canada's fastest-growing tech corridor. Designed with intention and finished to exacting standards, this expansive unit offers a calibre of lifestyle more often found in landmark urban centres. Inside, soaring ceilings, oversized [...]

- 2 beds
- 3 bath
- Condo/Apt Unit
- Residentia
- Active
- 1245 sq ft

## **Building Details**

Building Area Total: 1245 sq ftCovereConstruction Materials: Brick, Cement Siding, Block, Steel SidingGarageRoof: Flat, Tar/GravelCovere

Covered Spaces: 1 Garage Spaces: 1

## **Amenities & Features**

| Water Source: Municipal        | Patio & Porch Features: Terrace                                                       |
|--------------------------------|---------------------------------------------------------------------------------------|
| Architectural Style: Two Story | <b>Appliances:</b> Built-in Microwave, Dishwasher, Dryer, Refrigerator, Stove, Washer |
| Sewer: Sewer (Municipal)       | Cooling: Central Air                                                                  |
| Interior Features: None        | Heating: Forced Air, Natural Gas                                                      |
| Frontage Type: West            |                                                                                       |