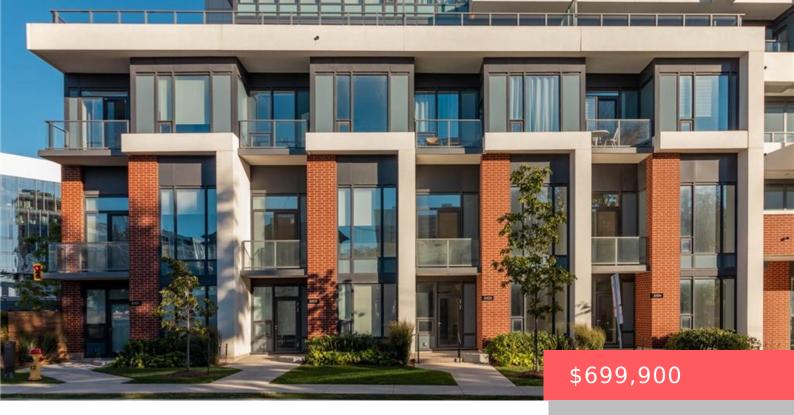

## 8 WELLINGTON ST S, KITCHENER, ON N2G 2E5, CANADA

https://krealtypros.com

Welcome to Unit 102 at 5 Wellington Street, a rare and refined multi-level residence where architectural elegance meets urban sophistication in the heart of Canada's fastest-growing tech corridor. Designed with intention and finished to exacting standards, this expansive unit offers a calibre of lifestyle more often found in landmark urban centres. Inside, soaring ceilings, oversized [...]

- 2 beds
- 3 baths
- Condo/Ant Unit
- Residentia
- Active
- 1245 sq ft

## **Building Details**

**Building Area Total: 1245** sq ft **Covered Spaces:** 1

Construction Materials: Brick, Cement Siding, Block, Steel Siding Garage Spaces: 1

Roof: Flat, Tar/Gravel