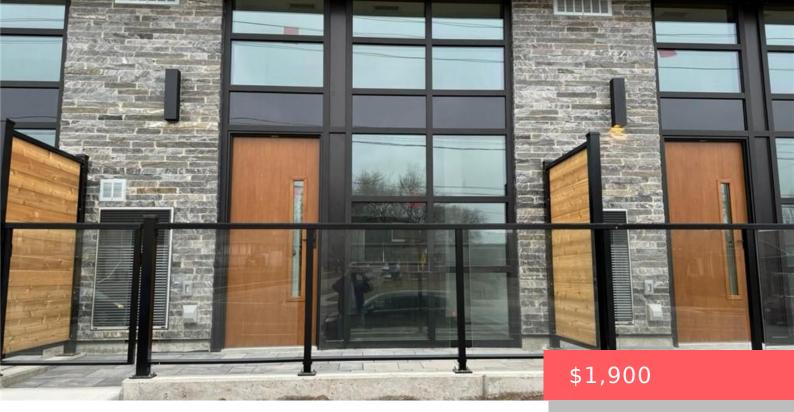

## WATERLOO, ON, N2L 1W3

https://krealtypros.com

Embrace the Chance to Inhabit this Exceptional Newly Constructed 2-story Loft, Adorned with \$13,000 Worth of Opulent Upgrades! Tailored for Social Gatherings, this Bespoke Loft Flaunts a Single Bedroom, a Lavishly Appointed Bathroom, and an Expansive Openconcept Layout. Positioned Mere Moments Away from the Vibrant Pulse of the University of Waterloo, Laurier, GRT Bus Stop, [...]

## **Building Details**

**Building Area Total: 600** sq ft **Building Name:** Moda

**Construction Materials:** Brick, Concrete, Stone **Roof:** Asphalt Shing, Shingle