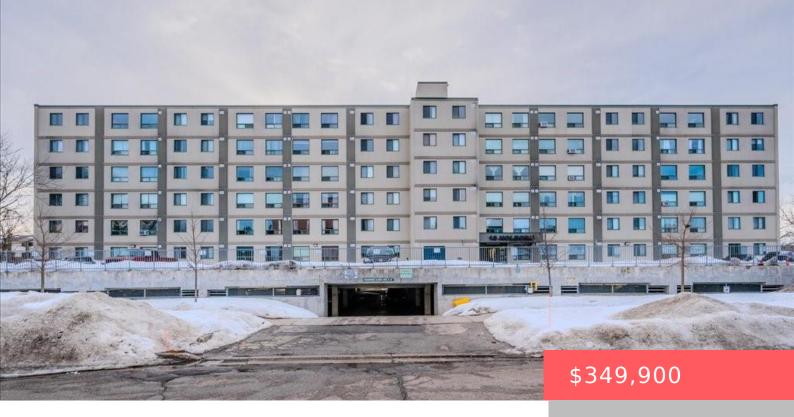

## 18 HOLBORN CT, KITCHENER, ON N2A 4A1, CANADA

https://krealtypros.com

Spacious 2 bedroom, 2 bath condo in sought-after Stanley Park! This bright, open-concept unit features a modern kitchen, large living/dining area, and an oversized in-suite laundry room with plenty of storage. Located steps from shopping, restaurants, schools, parks, trails, and transit — plus easy access to Hwy 401, Hwy 7/8 & the expressway. Secure building [...]

## **Building Details**

Building Area Total: 995 sq ft

Parking Features: Exclusive

**Building Name:** Stanley Park

**Construction Materials:** Concrete, Stucco

Roof: Flat

Year Built Details: Town Records

**Security Features:** Smoke Detector(s)