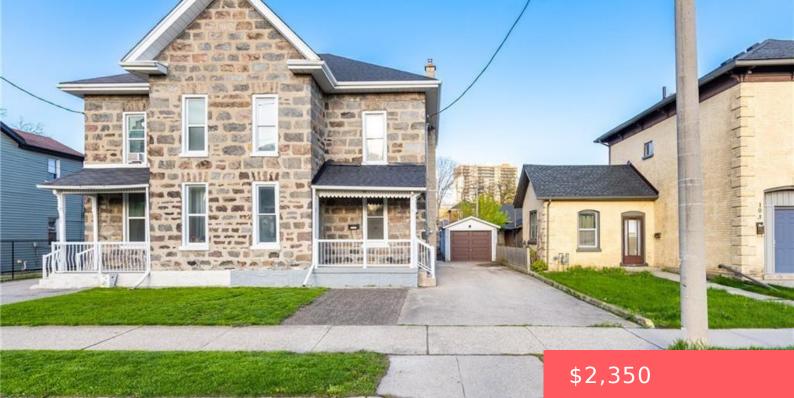

## 99 WATERLOO REGIONAL RD 24, CAMBRIDGE, ON N1R 3C5, CANADA

https://krealtypros.com

Newly Renovated Downtown Apartment – Available ASAP Looking for a modern, spacious rental in the heart of downtown Cambridge? This beautifully updated two-floor unit offers convenience, comfort, and style, just steps from the Grand River and local amenities. It features: 2 Bedrooms, 1.5 Baths, 2 Parking Spots + Garage, Private Backyard + Outdoor Balcony, Finished [...]

## **Building Details**

Building Area Total: 840 sq ft **Covered Spaces:** 1 Garage Spaces: 1

Parking Features: Detached Garage, Asphalt Construction Materials: Stone **Roof:** Asphalt Shing

## **Amenities & Features**

Water Source: Municipal-Metered Architectural Style: Two Story Sewer: Sewer (Municipal) Waterfront Features: River/Stream Furnished: Unfurnished Fencing: Fence - Partial

Patio & Porch Features: Porch Appliances: Dryer, Refrigerator, Stove, Washer Exterior Features: Balcony **Cooling:** Central Air, Wall Unit(s) Interior Features: Separate Hydro Meters Heating: Forced Air, Natural Gas, Wall Furnace Frontage Type: West