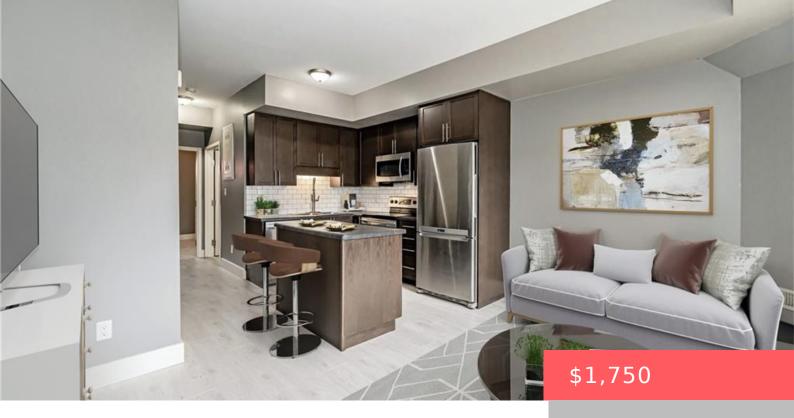

## 689 DOON VILLAGE RD, KITCHENER, ON N2P 1A1, CANADA

https://krealtypros.com

1 BEDROOM, 1 BATHROOM, PARKING FOR 1 VEHICLE //Step into stylish, hassle-free living with this contemporary 1-bedroom, 1-bathroom unit, complete with an outdoor patio—ideal for young professionals seeking a modern space to call home. Conveniently located just minutes from HWY 401, grocery stores, parks, museums, and more, this unit offers unbeatable access to daily essentials [...]

**Amenities & Features** 

Water Source: Municipal Patio & Porch Features: Patio

**Architectural Style:** Stacked Townhouse **Appliances:** Built-in Microwave, Dishwasher,

Refrigerator, Stove, Washer

Sewer: Sewer (Municipal) Cooling: Central Air