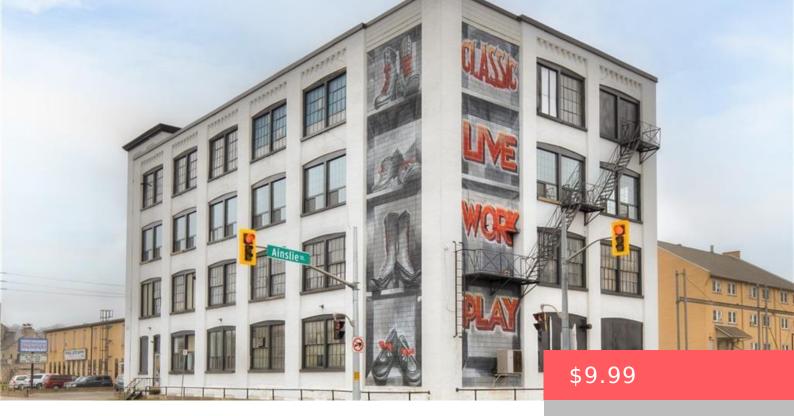

## CAMBRIDGE, ON, N1R 1P2

https://krealtypros.com

Welcome to Unit #101 at 20 Park Hill Road, located in the heart of Cambridge, Ontario. This commercial space offers 1737 square feet of expansive industrial space, designed to meet the needs of various businesses seeking a versatile and functional environment. Featuring high ceilings, one roll-up bay door, and ample storage, this unit presents an [...]

## **Building Details**

**Building Area Total: 1737** sq ft **StoriesTotal:** 4