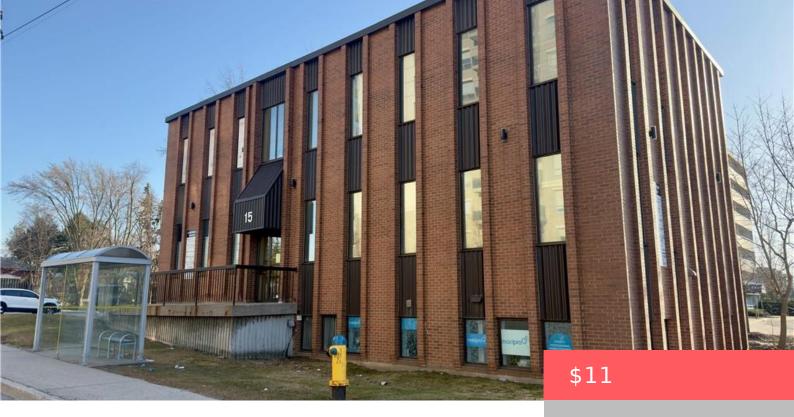

## 1 WESTMOUNT RD N, WATERLOO, ON N2J 4C7, CANADA

https://krealtypros.com

780 sq ft on lower level. TMI includes property taxes, maintenance, building insurance, heat, hydro, air-conditioning, water. Suitable for a variety of office uses. Other tenants in building include lawyer, massage therapists, psychologist, janitorial service, medical spa and laser clinic. Bus stop at front door. Plenty of parking. Depending on term of lease landlord may [...]

- 0 beds
- Building Only, Office
- Commercial Lease
- Active

**Building Details** 

**Building Area Total: 789** sq ft **StoriesTotal:** 3