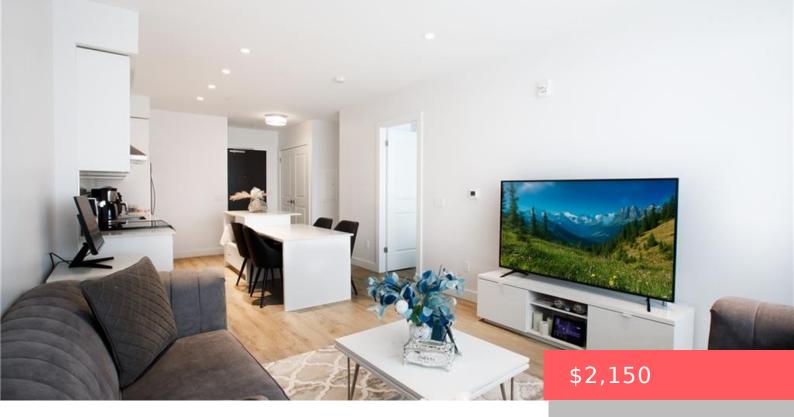

## 58 GRAND AVE S, CAMBRIDGE, ON N1S 0B7, CANADA

https://krealtypros.com

Discover the perfect blend of modern living and vibrant city life with this well kept 1-bedroom condo in the highly coveted Gaslight District! Located in Cambridge's dynamic hub for dining, entertainment, and culture, this stunning 711 SQFT unit offers breathtaking views of the Grand River and Gaslight Square. Step inside to find an open-concept layout [...]

- 1 bed
- 1 bath
- Condo/Apt Unit
- Residential Lease
- Active
- 711 sq ft

## **Amenities & Features**

Water Source: Municipal Patio & Porch Features: Open

**Architectural Style:** 1 Storey/Apt **Appliances:** Dishwasher, Dryer, Microwave, Refrigerator,

Stove, Washer

Sewer: Sewer (Municipal) Exterior Features: Balcony