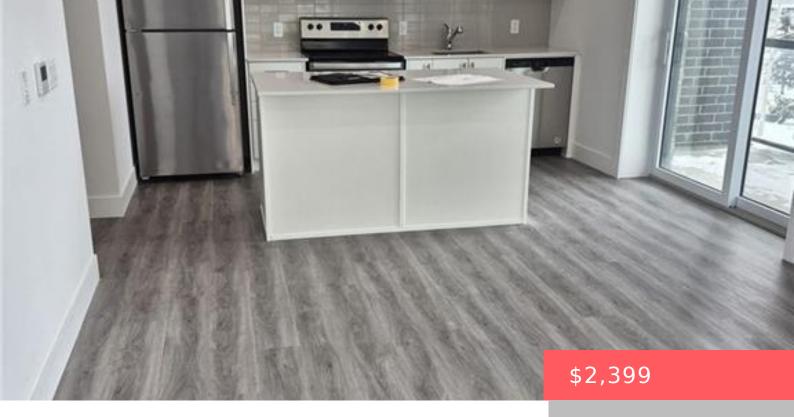

## 1000 LACKNER BLVD, KITCHENER, ON N2A 1H3, CANADA

https://krealtypros.com

Beautiful Brand New Built Corner Unit For Lease Spacious With 2 Bedrooms And 2 Bathrooms The Open-Concept Design Is Enhanced By Sleek Pot Lights In The Foyer, Living Room, And Kitchen . A Spacious Kitchen With Upgraded Stainless Steel Appliances, Ample Cabinet And Storage Space ,Quartz Countertops, A Tile Backsplash, And A Build-In Microwave. The [...]

## **Building Details**

**Building Area Total: 950** sq ft **Covered Spaces:** 1

**Construction Materials:** Brick, Stone **Garage Spaces:** 1

## **Amenities & Features**

Water Source: Municipal Patio & Porch Features: Open

**Architectural Style:** 1 Storey/Apt **Appliances:** Built-in Microwave, Dishwasher, Gas

Stove, Refrigerator

Sewer: Sewer (Municipal) Cooling: Central Air