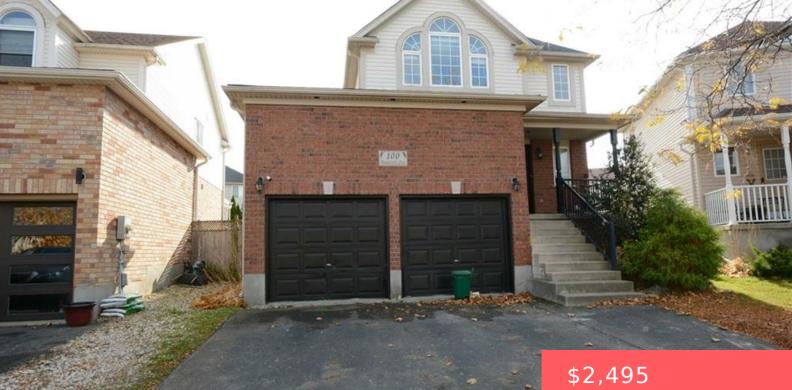

## 96 MASTERSON CRESCENT, CAMBRIDGE, ON N3H 5R6, CANADA

https://krealtypros.com

Welcome to 100 Masterson Cres newly updated 3 bedroom upper main unit only offering an open concept lifestyle, including an open concept living room/kitchen/breakfast area with large bright windows and a walk out to the large backyard. Enjoy the convenience of Shared Parking. Minutes to 401 as well as parks, schools & public transit. Perfect [...]

## **Building Details**

Building Area Total: 1847 sq ft Covered Spaces: 2 Garage Spaces: 2 Parking Features: Attached GarageConstruction Materials: BrickRoof: Asphalt Shing