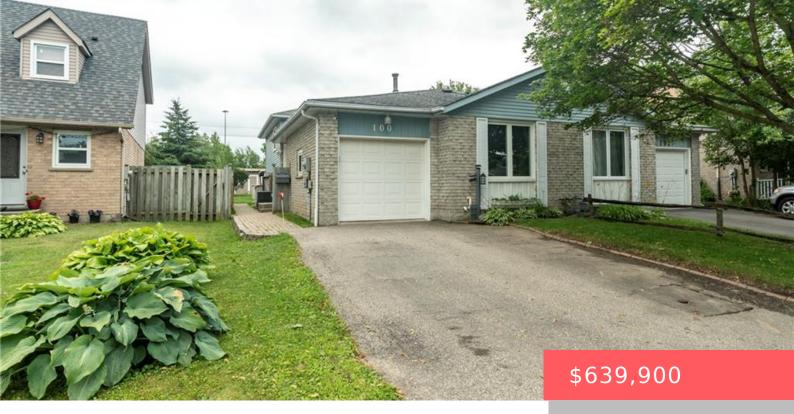

## **101 CARMINE CRESCENT, CAMBRIDGE, ON N3C 3Z4, CANADA**

https://krealtypros.com

Welcome to 100 Carmine Crescent Cambridge, situated in Hespeler on a beautiful, family-oriented street with proximity to schools, transit, shopping, and the 401. Immerse yourself and your family in this outstanding community setting for years to come. The home features a double-wide driveway and an attached garage, offering plenty of parking, storage and workspace with [...]

## **Building Details**

Building Area Total: 1890 sq ftParking Features: Attached Garage, Garage Door OpenerCovered Spaces: 1Construction Materials: Aluminum Siding, BrickGarage Spaces: 1Roof: Asphalt Shing