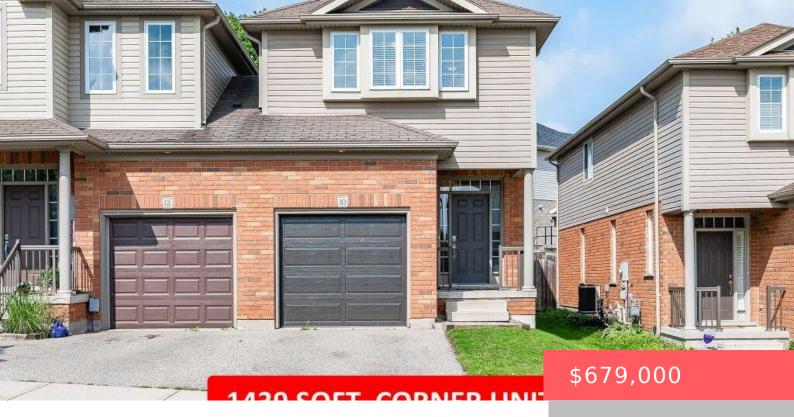

## 6 TUDOR ST, KITCHENER, ON N2R 1W3, CANADA

https://krealtypros.com

Welcome to 10 Tudor St, a truly outstanding end-unit freehold townhouse that rivals the space and privacy of a detached home. This highly desirable Hemlock model is attached only at the garage, providing a rare sense of seclusion and an open, airy layout. Step inside to a bright, sunken foyer that sets a warm and [...]

- 3 beds
- 2 baths
- Row/Townhouse
- Residentia
- Active
- 1439 sq ft

## **Building Details**

Construction Materials: Brick Garage Spaces: 1

Roof: Asphalt Shing