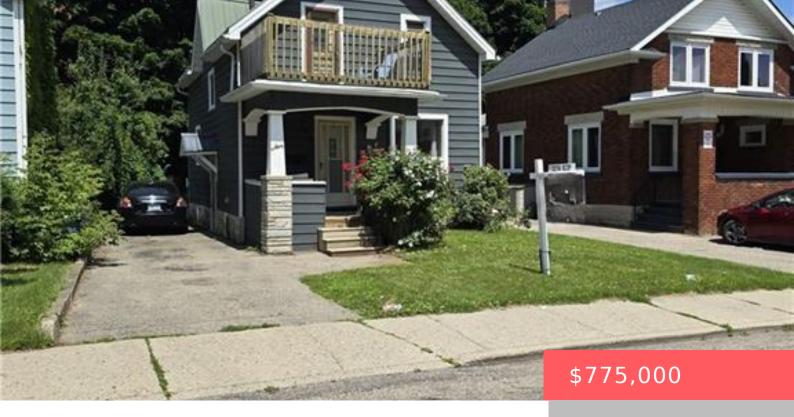

## WATERLOO, ON, N2J 2T2

https://krealtypros.com

Fantastic location, less than a 2 minute walk to Laurier. Licensed for 4 with den, 2.5 baths, all rooms are a good size. Current rental income of approximately \$5000 per month plus utilities. Can be purchased along with 8 Marshall or by itself.

- 5 beds
- 3 baths
- Rooming House
- Residential Income
- Active
- 1130 sq ft

## **Building Details**

**Number Of Units Total:** 1 **Building Area Total:** 1130 sq ft

**StoriesTotal:** 2 **Construction Materials:** Vinyl Siding

Roof: Metal