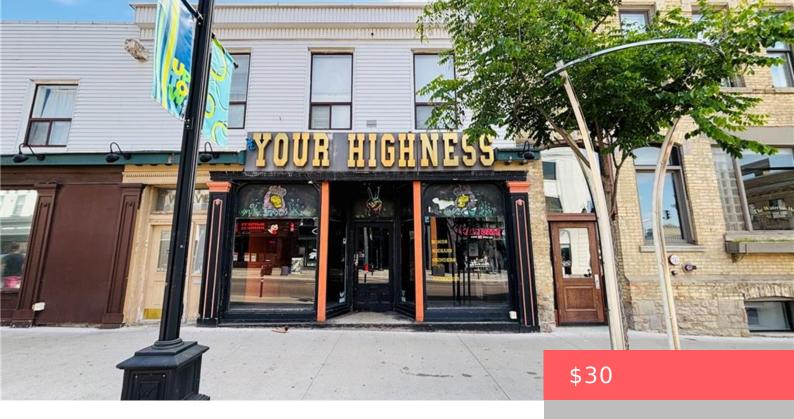

## 10 WATERLOO REGIONAL RD 15, WATERLOO, ON N2J 2W6, CANADA

https://krealtypros.com

\*Rare high-exposure commercial opportunity in Uptown Waterloo!\* This 1,600 sq.ft. rectangular commercial space offers unparalleled visibility at prime locations: \*\*King Street & erb Street\*\* -one of Waterloo's busiest intersection with exceptional pedestrian and vehicle traffic. • Ideal for retail, café, professional office, or service business • Floor-to-ceiling windows at 10 King St N for excellent [...]