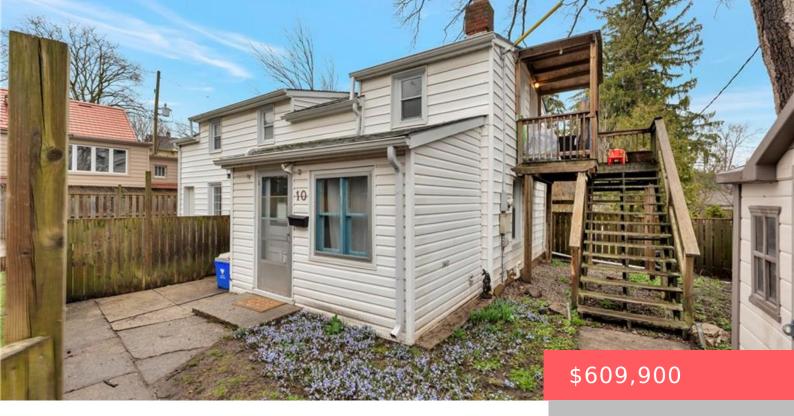

## **CAMBRIDGE, ON, N1S 1E4**

https://krealtypros.com

Location Location! Great investment property. Attention first time buyers, live in one and rent out the other. This duplex has been well cared for and sits on a quiet street in beautiful West Galt. The yard is fenced, has a nice out door space for entertaining, and private parking for two cars. Recent upgrades [...]

- 6 beds
- 2 baths
- Single Family Residence
- Residential
- Active
- 1226 sq ft

## **Building Details**

**Building Area Total: 1226** sq ft **Parking Features:** Asphalt

Construction Materials: Vinyl Siding Roof: Asphalt Shing

## **Amenities & Features**

Water Source: Municipal Patio & Porch Features: Deck

**Architectural Style:** Two Story **Appliances:** Water Heater, Dryer, Refrigerator, Stove,

Washer

Sewer: Sewer (Municipal) Exterior Features: Privacy

Waterfront Features: River/Stream Cooling: None

**Heating:** Forced Air, Natural Gas **Frontage Type:** North

Fencing: Fence - Partial