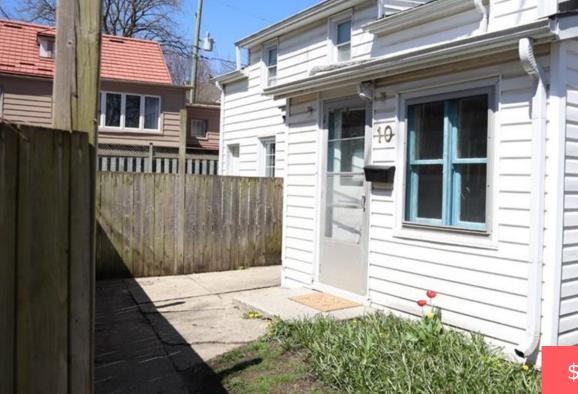

## CAMBRIDGE, ON, N1S 1E4

https://krealtypros.com

Location Location Location! Great investment property. Attention first time buyers, live in one and rent out the other. This duplex has been well cared for and sits on a quiet street in beautiful West Galt. The yard is fenced, has a nice out door space for entertaining, and private parking for two cars. Recent upgrades [...]

## **Building Details**

Building Area Total: 1490 sq ftSecurity Features: Smoke Detector(s)Roof: Shingle

Parking Features: Asphalt Construction Materials: Vinyl Siding

## **Amenities & Features**

| Water Source: Municipal         | Patio & Porch Features: Deck                                        |
|---------------------------------|---------------------------------------------------------------------|
| Architectural Style: 1.5 Storey | <b>Appliances:</b> Water Heater, Dryer, Refrigerator, Stove, Washer |
| Sewer: Sewer (Municipal)        | Exterior Features: Privacy                                          |
| Cooling: None                   | Heating: Forced Air, Natural Gas                                    |
| Frontage Type: North            | Fencing: Fence - Partial                                            |