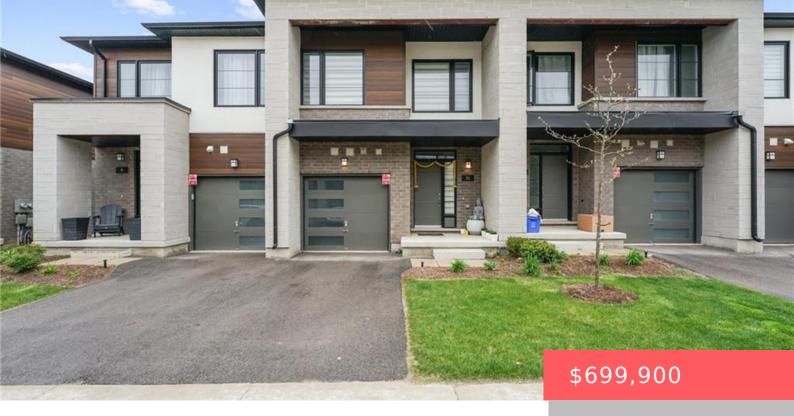

## CAMBRIDGE, ON, N3C 0H4

https://krealtypros.com

Welcome to 10 – 350 River Road! Bright & modern 3 bed 3 bath townhome situated in the heart of Hespeler. Functional, open concept floorplan with luxury vinyl plank flooring throughout. Stylish white kitchen with stainless steel appliances, granite countertops & breakfast bar. Large living & dining areas with walk out to balcony overlooking the [...]

- 3 beds
- 3 baths
- Row/Townhouse
- Residential
- Active
- 1456 sq ft

## **Building Details**

**Covered Spaces:** 1 **Construction Materials:** Stone, Vinyl Siding

**Garage Spaces:** 1 **Roof:** Asphalt Shing