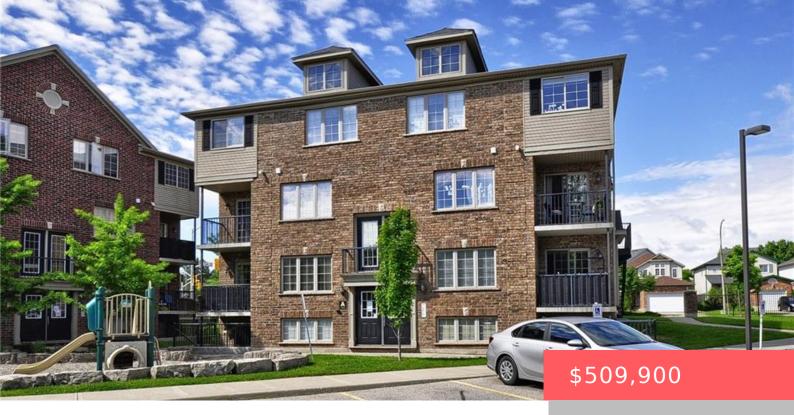

## KITCHENER, ON, N2N 0A5

https://krealtypros.com

Beautiful & spacious 1,200 sq. ft. 3 bedroom one washroom one level bungalow condominium with large windows. Close to all amenities, superstore plaza, bus terminal, banks, school, downtown, 2 min drive to HWY 7/8, step out to playground. This is the Lower level unit with private walk-out entrance for easy access, Beautiful Kitchen with plenty [...]

- 3 hads
- 1 bath
- Condo/Apt Unit
- Residential
- Active
- 1157 sq ft

## **Building Details**

**Building Area Total: 1157** sq ft **Construction Materials:** Brick, Vinyl Siding

Roof: Asphalt Shing