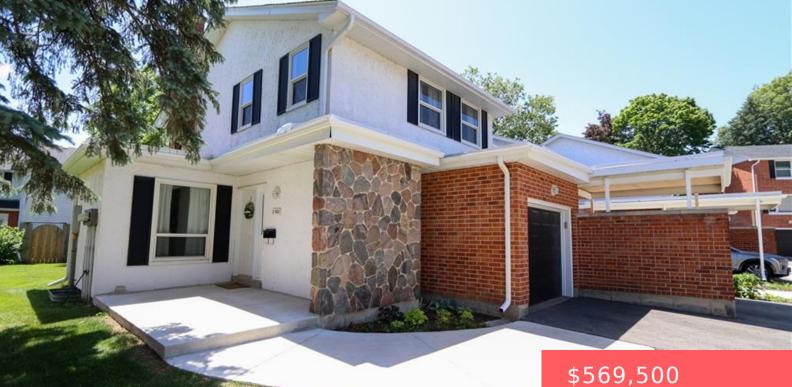

## 423 KEATS WAY, WATERLOO, ON N2L 5S7, **CANADA**

https://krealtypros.com

Great end unit townhouse with 4 bedrooms and 3 bathrooms. Inside entry from single car garage. Enjoy the summer in fenced back yard with patio, or relax on concrete porch at main door. The living room features sliding patio doors to backyard. Open dining area with easy access to the galley style kitchen. Also on [...]

## **Building Details**

Building Area Total: 1870 sq ft Covered Spaces: 1 Garage Spaces: 1 Parking Features: Attached GarageConstruction Materials: Brick, Stone, StuccoRoof: Asphalt Shing