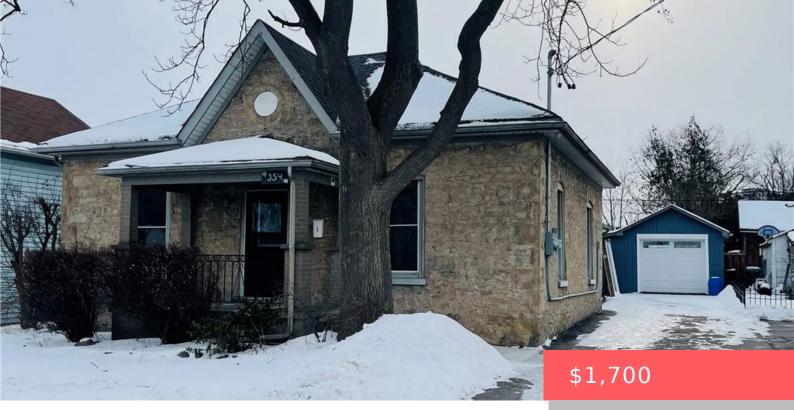

# 354 WATERLOO REGIONAL RD 8, CAMBRIDGE, ON N1R 5R2, CANADA

https://krealtypros.com

Welcome to 354 Dundas St. N. This handsome home has a big beautiful front porch after a long day with 3 car tandem parking. Unit 1 features a spacious single bedroom w/closet, a new modern kitchen/living/dining room combo complete with brand new fridge, stove, microwave, dishwasher, washer & dryer as well as a new 3 [...]

### **Building Details**

Building Area Total: 513 sq ft Construction Materials: Shingle Siding, Stone

### Architectural Style: Bungalow

Sewer: Sewer (Municipal)

Interior Features: Accessory Apartment

Furnished: Unfurnished