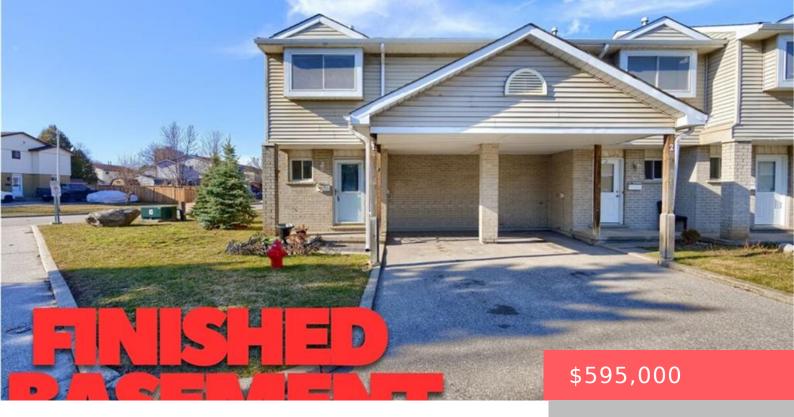

## WATERLOO, ON, N1R 8B4

https://krealtypros.com

Perfect for first-time homebuyers! Step into this carpet-free, open-concept townhome that radiates charm and functionality. The main level features a modern kitchen, complete with stainless steel appliances and a stylish backsplash. Through the sliding glass doors, youll find a private rear patio ideal for BBQs, relaxing with patio chairs, or cultivating a small garden. The second [...]

- 3 beds
- 2 baths
- Row/Townhouse
- Residential
- Active
- 1494 sq ft

## **Building Details**

Building Area Total: 1494 sq ft Construction Materials: Brick Veneer, Vinyl Siding

Roof: Shingle

## **Amenities & Features**

Water Source: Municipal Patio & Porch Features: Terrace

Architectural Style: Two Story Appliances: Dishwasher, Dryer, Gas Oven/Range

Sewer: Sewer (Municipal) Cooling: Central Air