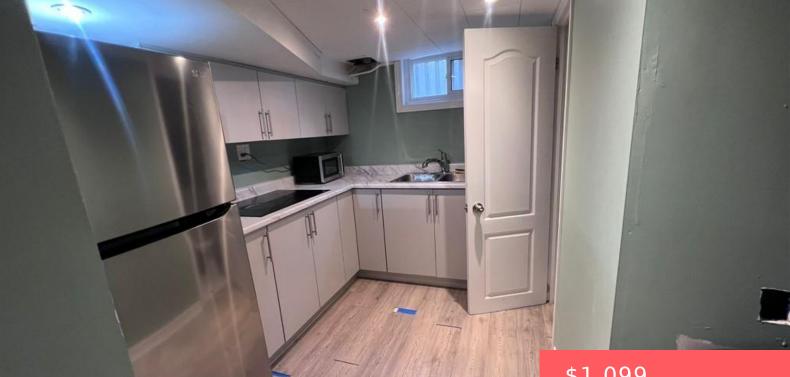

## 120 ELLIS CRESCENT S, WATERLOO, ON N2J 2C3, CANADA

https://krealtypros.com

Attractive And Well- Designed Basement With Tons Of Natural Light! This Move-In-Ready Basement Features A Spacious Living Room, Updated Kitchen With New Stainless Steel Appliances.

## **Amenities & Features**

Water Source: Municipal Appliances: Dishwasher, Dryer, Stove, Washer Cooling: Central Air Heating: Forced Air, Natural Gas Frontage Type: North Architectural Style: Bungalow